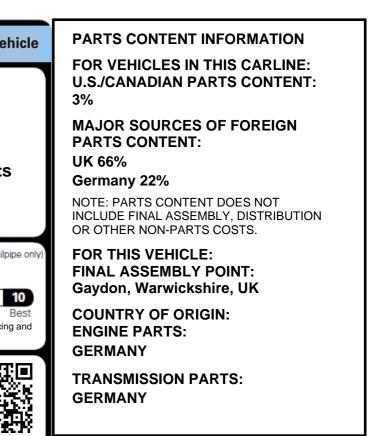

|                                                                                                                                                                                                                                                                                                                                                                                                                                                                                                                                 |



WITH A FRONT BUMPER THAT HAS BEEN TESTED AT AN S PER HOUR, AND A REAR BUMPER THAT HAS BEEN ED OF 2.5 MILES PER HOUR AND HAS SUSTAINED NO BODY AND MINIMAL DAMAGE TO THE BUMPER AND MINIMAL DAMAGE TO BUMPER MEANS DAMAGE THAT E USE OF COMMON REPAIR MATERIALS WITHOUT RONGER THE BUMPER THE LESS LIKELY THE CAR WILL LOW SPEED COLLISION. (FOR CORNERS, THE IMPACT IS /E).

E GOOD FAITH ESTIMATES OF THE SPEEDS AT WHICH THE MPER DAMAGE WILL NOT BE EXCEEDED BASED ON G JUDGMENT AND DATA FROM TESTING PURSUANT TO INDARD WHICH PROHIBITS DAMAGE TO THE VEHICLE IN 2.5 MPH IMPACTS, BUT SETS NO LIMIT ON DAMAGE SSOCIATED COMPONENTS AND FASTENERS. THIS VEHICLE PER STANDARD AT 2.5 MPH FRONT AND REAR, AND 1.5 MPH

## NMENT 5-STAR SAFETY RATINGS

s not been rated by the government for overall rontal crash, side cra