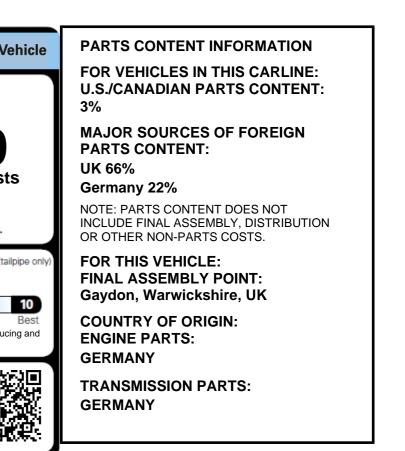

|                                                                                                              |                                                                                                                                         |                                                                                                                                |                                                                                                                                                                                |  |



L UNITH A FRONT BUMPER THAT HAS BEEN TESTED AT AN ES PER HOUR, AND A REAR BUMPER THAT HAS BEEN EED OF 2.5 MILES PER HOUR AND HAS SUSTAINED NO 'S BODY AND MINIMAL DAMAGE TO THE BUMPER AND E. MINIMAL DAMAGE TO BUMPER MEANS DAMAGE THAT HE USE OF COMMON REPAIR MATERIALS WITHOUT TRONGER THE BUMPER THE LESS LIKELY THE CAR WILL A LOW SPEED COLLISION. (FOR CORNERS, THE IMPACT IS DVE).

RE GOOD FAITH ESTIMATES OF THE SPEEDS AT WHICH THE JMPER DAMAGE WILL NOT BE EXCEEDED BASED ON NG JUDGMENT AND DATA FROM TESTING PURSUANT TO ANDARD WHICH PROHIBITS DAMAGE TO THE VEHICLE IN 2.5 MPH IMPACTS, BUT SETS NO LIMIT ON DAMAGE SSOCIATED COMPONENTS AND FASTENERS. THIS VEHICLE

## RNMENT 5-STAR SAFETY RATINGS

as not been rated by the government for overall frontal crash, side crash or rollover risk.

Highway