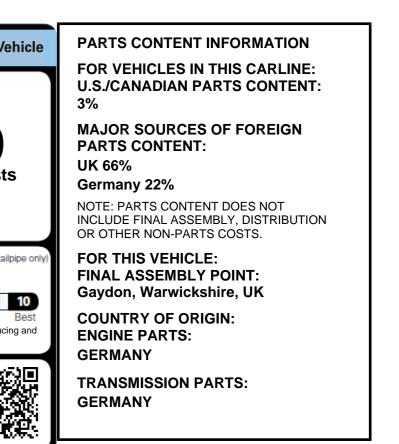

| aler installed accessories.                                      |                        |                                                                                               |                                 |                                                                                                                                                                                                       |                                                                                                                      |                                                                                                                                                                                                                                                 |



L O WITH A FRONT BUMPER THAT HAS BEEN TESTED AT AN ES PER HOUR, AND A REAR BUMPER THAT HAS BEEN EED OF 2.5 MILES PER HOUR AND HAS SUSTAINED NO S BODY AND MINIMAL DAMAGE TO THE BUMPER AND . MINIMAL DAMAGE TO BUMPER MEANS DAMAGE THAT HE USE OF COMMON REPAIR MATERIALS WITHOUT TRONGER THE BUMPER THE LESS LIKELY THE CAR WILL LOW SPEED COLLISION. (FOR CORNERS, THE IMPACT IS IVE).

E GOOD FAITH ESTIMATES OF THE SPEEDS AT WHICH THE IMPER DAMAGE WILL NOT BE EXCEEDED BASED ON IG JUDGMENT AND DATA FROM TESTING PURSUANT TO ANDARD WHICH PROHIBITS DAMAGE TO THE VEHICLE IN 2.5 MPH IMPACTS, BUT SETS NO LIMIT ON DAMAGE SSOCIATED COMPONENTS AND FASTENERS. THIS VEHICLE PER STANDARD AT 2.5 MPH FRONT AND REAR, AND 1.5 MPH

## RNMENT 5-STAR SAFETY RATINGS

as not been rated by the government for overall front