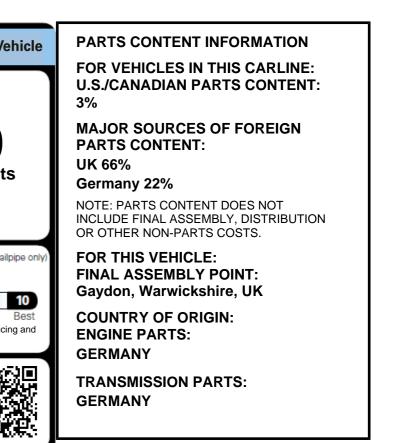

|                                                                                                                 |                              |                                                                                                                                                                                                                                                                                                                                                   |                                                                                                                                                                                                                                                |



WITH A FRONT BUMPER THAT HAS BEEN TESTED AT AN SS PER HOUR, AND A REAR BUMPER THAT HAS BEEN EED OF 2.5 MILES PER HOUR AND HAS SUSTAINED NO S BODY AND MINIMAL DAMAGE TO THE BUMPER AND MINIMAL DAMAGE TO BUMPER MEANS DAMAGE THAT IE USE OF COMMON REPAIR MATERIALS WITHOUT IRONGER THE BUMPER THE LESS LIKELY THE CAR WILL LOW SPEED COLLISION. (FOR CORNERS, THE IMPACT IS VE).

E GOOD FAITH ESTIMATES OF THE SPEEDS AT WHICH THE IMPER DAMAGE WILL NOT BE EXCEEDED BASED ON IG JUDGMENT AND DATA FROM TESTING PURSUANT TO ANDARD WHICH PROHIBITS DAMAGE TO THE VEHICLE IN 2.5 MPH IMPACTS, BUT SETS NO LIMIT ON DAMAGE SSOCIATED COMPONENTS AND FASTENERS. THIS VEHICLE PER STANDARD AT 2.5 MPH FRONT AND REAR, AND 1.5 MPH

## RNMENT 5-STAR SAFETY RATINGS

as not been rated by the government for overall frontal cras