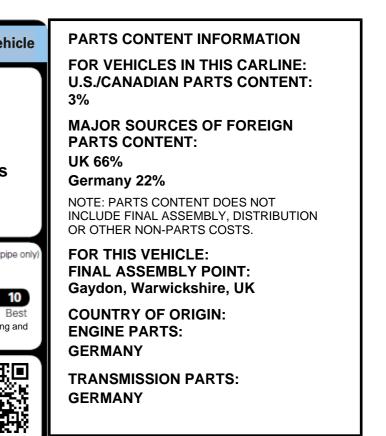

|                                                                                        |                                                                                                                                                        |                                                                                                                                                                         |                                                                                                          |





WITH A FRONT BUMPER THAT HAS BEEN TESTED AT AN PER HOUR, AND A REAR BUMPER THAT HAS BEEN O OF 2.5 MILES PER HOUR AND HAS SUSTAINED NO BODY AND MINIMAL DAMAGE TO THE BUMPER AND INIMAL DAMAGE TO BUMPER MEANS DAMAGE THAT USE OF COMMON REPAIR MATERIALS WITHOUT ONGER THE BUMPER THE LESS LIKELY THE CAR WILL DW SPEED COLLISION. (FOR CORNERS, THE IMPACT IS 5).

GOOD FAITH ESTIMATES OF THE SPEEDS AT WHICH THE PER DAMAGE WILL NOT BE EXCEEDED BASED ON JUDGMENT AND DATA FROM TESTING PURSUANT TO DARD WHICH PROHIBITS DAMAGE TO THE VEHICLE 2.5 MPH IMPACTS, BUT SETS NO LIMIT ON DAMAGE OCIATED COMPONENTS AND FASTENERS. THIS VEHICLE R STANDARD AT 2.5 MPH FRONT AND REAR, AND 1.5 MPH

## IMENT 5-STAR SAFETY RATINGS

not been rated by the government for overall intal crash, side crash or rollover risk.

ghwa