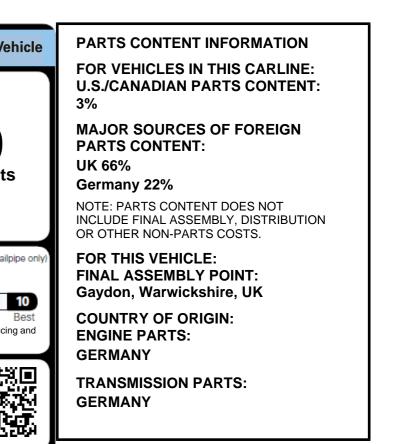

| -000li                                                                                                                                                                                                                                                                                                                                                           | WWW                                          |



WITH A FRONT BUMPER THAT HAS BEEN TESTED AT AN SS PER HOUR, AND A REAR BUMPER THAT HAS BEEN EED OF 2.5 MILES PER HOUR AND HAS SUSTAINED NO S BODY AND MINIMAL DAMAGE TO THE BUMPER AND MINIMAL DAMAGE TO BUMPER MEANS DAMAGE THAT IE USE OF COMMON REPAIR MATERIALS WITHOUT IRONGER THE BUMPER THE LESS LIKELY THE CAR WILL LOW SPEED COLLISION. (FOR CORNERS, THE IMPACT IS VE).

RE GOOD FAITH ESTIMATES OF THE SPEEDS AT WHICH THE IMPER DAMAGE WILL NOT BE EXCEEDED BASED ON IG JUDGMENT AND DATA FROM TESTING PURSUANT TO ANDARD WHICH PROHIBITS DAMAGE TO THE VEHICLE IN 2.5 MPH IMPACTS, BUT SETS NO LIMIT ON DAMAGE SSOCIATED COMPONENTS AND FASTENERS. THIS VEHICLE PER STANDARD AT 2.5 MPH FRONT AND REAR, AND 1.5 MPH

## RNMENT 5-STAR SAFETY RATINGS

as not been rated by the government for overall frontal cra